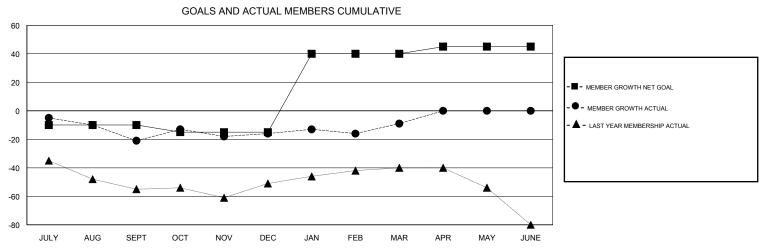

## **CHRIS LEWIS LOCATION ONTARIO GMT CA** Clubs Members RESULTS FOR 2018-2019 RESULTS FOR 2018-2019 NEW CLUB GOAL NEW CLUBS DROPPED CLUBS MEMBER GROWTH NET MEMBER GROWTH DROPPED QUARTER QUARTER GOAL ACTUAL MEMBERS ACTUAL (including transfers) 0 0 0 -10 12 26 JULY/AUG/SEPT JULY/AUG/SEPT 0 -5 41 32 OCT/NOV/DEC OCT/NOV/DEC 0 1 0 55 32 22 JAN/FEB/MAR JAN/FEB/MAR 0 0 0 5 20 10 APR/MAY/JUNE APR/MAY/JUNE